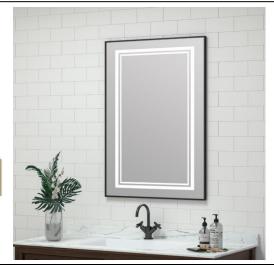

# NARROW FRAMED LED MEDICINE CABINET

**MODEL#: KAT 1530-1D (1) N** 

## KATERINA COLLECTION

## **FEATURES:**

- ONE 15X30" FULLY MIRRORED NARROW FRAMED LED DOOR.
- THREE ADJUSTABLE 3/8" THICK HIGH POLISHED GLASS SHELVES.
- SHELVING WITH LOCKDOWN MECHANISM (NO HOLES IN CABINET).
- 165-DEGREE PROPRIETARY SOFT CLOSE HEAVY DUTY HINGES.
- MUST SPECIFIY LEFT OR RIGHT DOOR HINGING; NON REVERSIBLE DUE TO WIRING.
- **BRIGHTNESS: 3300 LUMENS**
- HARDWIRE TO WALL SWITCH TO OPERATE.
- FULL GASKET BEHIND DOOR.
- **BACK WALL MIRROR FULLY** SEALED.